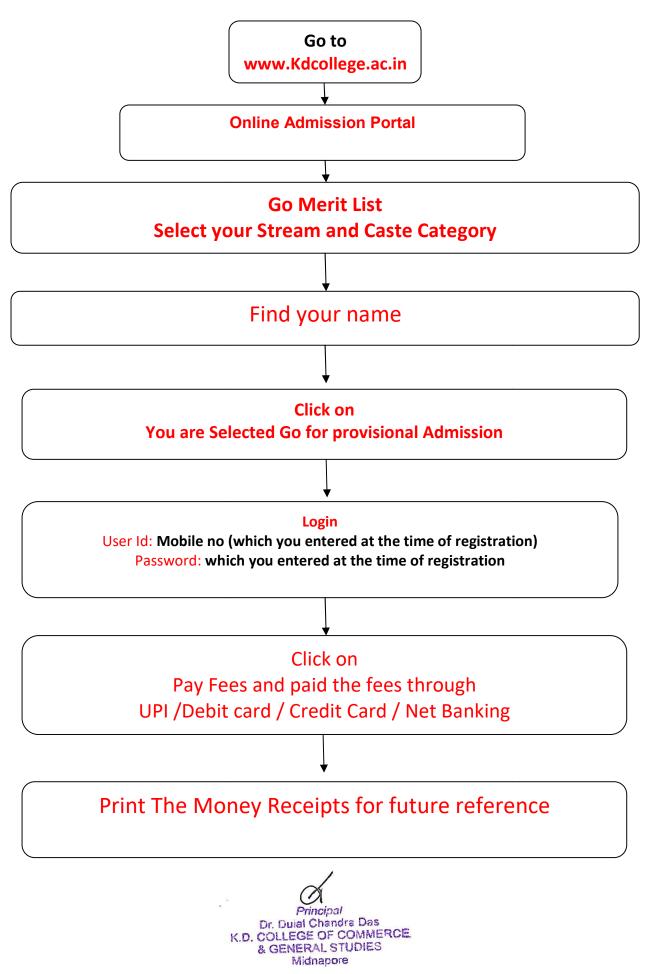

| 0  | 0  | 01 - 03 | 0       | 0   | 0                    |
| Social Science     |               | 01                              | 0  | 0  | 0       | 0       | 0   | 0                    |

## 2nd Phase Admission Allowed List

Fees Amount will be pay at the time of Admission

| Department           | Fees(Rs.) |  |  |
|----------------------|-----------|--|--|
| Accounting & Finance | 4915      |  |  |
| (H./H.&R.)           |           |  |  |
| Marketing Management | 4915      |  |  |
| (H./H.&R.)           |           |  |  |
| Bengali (H./H.&R.)   | 4455      |  |  |
| English (H./H.&R.)   | 4455      |  |  |
| Geography(H./H.&R.)  | 7265      |  |  |
| Humanities           | 3805      |  |  |
| Social Science       | 5805      |  |  |

## **Procedure of Online Admission**